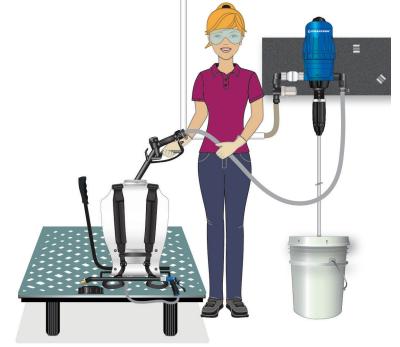

## **Chemical Mixing Station**

Quick and easy way to mix your chemicals for lawn and pest control applications.

D14MZ2 Dosatron Injector Panel Part #: PS8A130FERT

Also available with D14MZ10 and D14MZ3000 Dosatron Injectors

## The Dosatron Chemical Mixing Station Panel's Features and Benefits Include:

• Accurate chemical mixing of:

Insecticides

- Fertilizers
- Fungicides
- Wetting Agents
- Herbicides
- Other Chemicals
- Growth Regulators
- Eliminate employee measuring of chemicals
- Save money by not using too much chemical
- Save time in mixing small batches for backpack sprayers
- · Reduce the possibility of chemical spills
- Easily dispense chemical from large totes