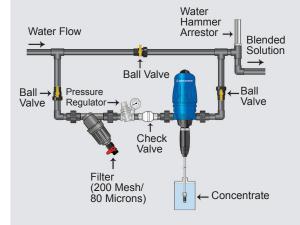

s call 1-800-523-8499 • 1-727-443-5404 or visit www.dosatronusa.com

#### MINI MAINTENANCE KITS

| All Purpose<br>Fertilizer<br>Injectors | MODEL   | DESCRIPTION | PART NUMBER    |
|----------------------------------------|---------|-------------|----------------|
| DOS ATTON                              | D25F1   | 11 GPM      | PJ117MINI-H    |
|                                        | D14MZ2  | 14 GPM      | PJDI116MINI-H  |
|                                        | D45RE15 | 20 GPM      | PJ096MINI-H    |
|                                        | D8R     | 40 GPM      | 8PJ052MINI-H   |
|                                        | D8RE2   | 40 GPM      | PJDI120VMINI-H |
| ŢŢ.                                    | D20S    | 100 GPM     | 20PJ030MINI-H  |

#### **Bypass Installation**



#### **Customer Service**

At Dosatron, we stand behind our units. Our world-class customer service team is always ready to assist you with service and support, for as long as you own your Dosatron.

#### Not sure what unit fits your needs?



Want an easy preventive maintenance reminder? Sign up at www.dosatronusa.com/pm for Dosatron's Preventive Maintenance Program.

#### Ready to order? Call 1-800-523-8499 for a distributor near you.