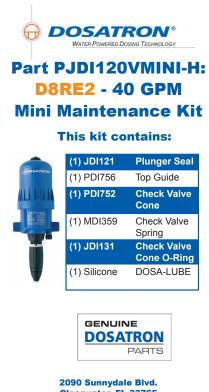

#### MINI MAINTENANCE KITS

| All Purpose<br>Fertilizer<br>Injectors | MODEL   | DESCRIPTION | PART NUMBER    |
|----------------------------------------|---------|-------------|----------------|
| DOS ATTON                              | D25F1   | 11 GPM      | PJ117MINI-H    |
|                                        | D14MZ2  | 14 GPM      | PJDI116MINI-H  |
|                                        | D45RE15 | 20 GPM      | PJ096MINI-H    |
|                                        | D8R     | 40 GPM      | 8PJ052MINI-H   |
|                                        | D8RE2   | 40 GPM      | PJDI120VMINI-H |
| ŢŢ.                                    | D20S    | 100 GPM     | 20PJ030MINI-H  |