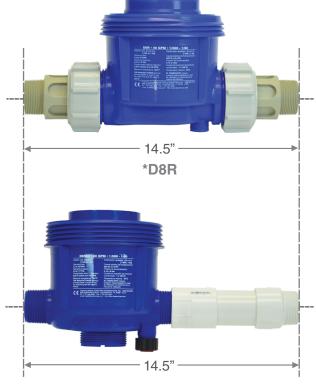

## **UPGRADING FROM D8R TO D8RE OR D40MZ - 40 GPM SERIES**

The width on the \*D8R and all D8RE / D40MZ Series is different due to the different body styles. There is an easy plumbing option to install your NEW D8RE / D40MZ units to fit in the space of your old \*D8R unit

D8RE / D40MZ Series

Kit Part #: 8P107

**NOTE:** Old Dosatron \*D8R unit replacement parts have limited availability and will be phasing out soon. If you need replacement parts for your old D8R unit, call 1-800-523-8499 to check on availability, or to order your D8RE / D40MZ Unit