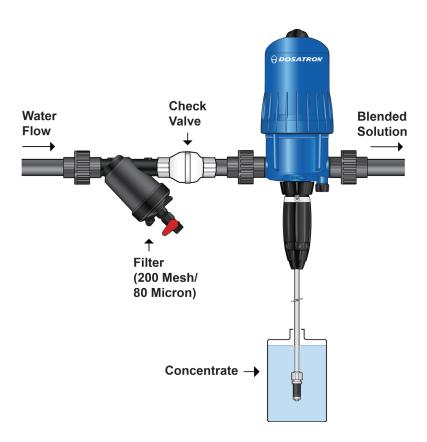

#### **Recommended Basic Installation**

Dosatron International 2090 Sunnydale Blvd. • Clearwater, FL, USA 800-523-8499 • www.dosatronusa.com

Dosatron International, Inc. is an industry leader in water-powered, proportional chemical injectors. Dosatron products are manufactured according to ISO 9001:2000 and ISO 14001:2004 standards.